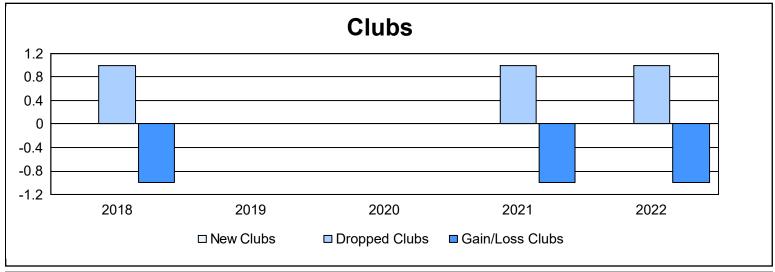

District 128 As of June 2022 Cumulative

| Year      | New<br>Clubs | Dropped<br>Clubs | Gain/<br>Loss<br>Clubs | New<br>Members | Charter<br>Members | Reinstate<br>Members | Transfer<br>Members | Total<br>Member<br>Added | Total<br>Members<br>Dropped | Gain/<br>Loss<br>Members |
|-----------|--------------|------------------|------------------------|----------------|--------------------|----------------------|---------------------|--------------------------|-----------------------------|--------------------------|
| 2017-2018 | 0            | 1                | -1                     | 72             | 4                  | 5                    | 0                   | 81                       | 109                         | -28                      |
| 2018-2019 | 0            | 0                | 0                      | 45             | 2                  | 10                   | 4                   | 61                       | 54                          | 7                        |
| 2019-2020 | 0            | 0                | 0                      | 28             | 2                  | 0                    | 0                   | 30                       | 68                          | -38                      |
| 2020-2021 | 0            | 1                | -1                     | 32             | 0                  | 2                    | 0                   | 34                       | 90                          | -56                      |
| 2021-2022 | 0            | 1                | -1                     | 27             | 1                  | 2                    | 1                   | 31                       | 51                          | -20                      |
| Average   | 0            | 1                | -1                     | 41             | 2                  | 4                    | 1                   | 47                       | 74                          | -27                      |